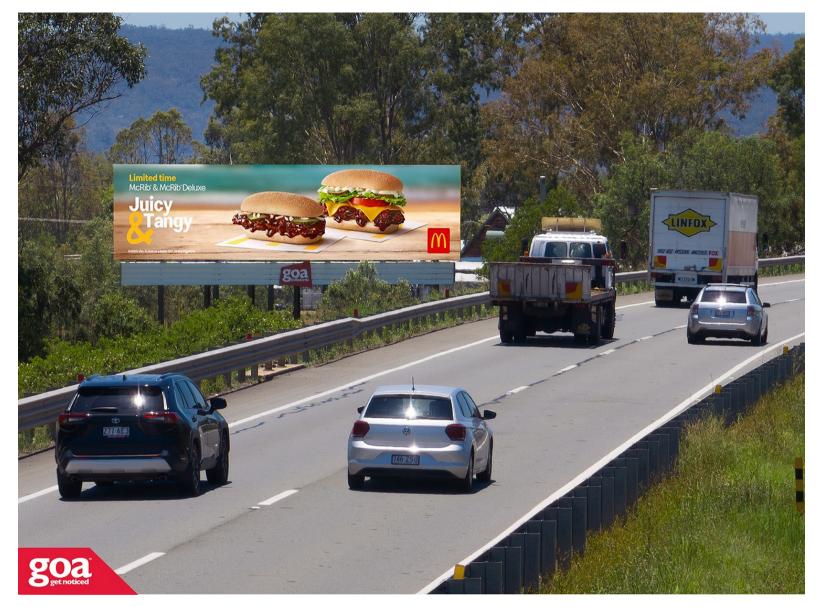

This CLASSIC SUPERSITE located 110 kilometres from Brisbane on the left side of the highway, is visible to traffic travelling towards Brisbane. The site is one of very few on this highway and enjoys uninterrupted viewing for more than 500m upon approach. Postman's Ridge is situated mid-way between Helidon and Toowoomba. This route is regularly used by holiday-makers and interstate travellers as well as carrying a moderate level of heavy vehicle traffic. This billboard offers an opportunity to have an ALWAYS ON message in a high traffic area ensuring maximum exposure for your brand.

**Restrictions:** No special conditions.

Warrego Hwy, Helidon West -Inbound 4352 0001

Toowoomba

12.66m x 3.35m

Pocket Edge

www.goa.com.au